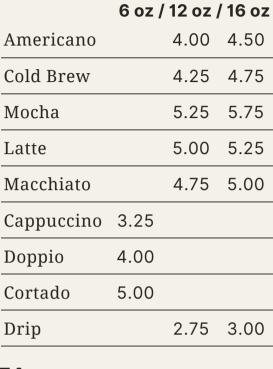

COFFEE

## **SYRUPS**

| - |  |  |  |
|---|--|--|--|
| - |  |  |  |
| - |  |  |  |
| - |  |  |  |
| - |  |  |  |
| - |  |  |  |
| - |  |  |  |
| - |  |  |  |
|   |  |  |  |
|   |  |  |  |

| Drip            | 2./5    | 3.00  |
|-----------------|---------|-------|
| ΓΕΑ             | 12 oz / | 16 oz |
| Chai Tea        | 5.00    | 5.50  |
| Matcha          | 5.25    | 5.75  |
| Hibiscus Berry  | 3.75    | 4.00  |
| Irish Breakfast | 3.50    | 3.75  |
| Green Tea       | 3.50    | 3.75  |
| London Fog      | 4.00    | 4.50  |
|                 |         | _     |

3.25

4.25